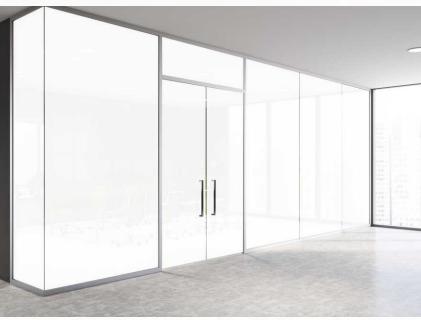

## **Privacy Smart Glass**

Unparalleled quality, delivered globally, from the specialists in switchable glass.

#### Privacy smart glass product options

- Custom Sizes
- Maximum Sizes: 1.5 x 3.6 meter.
- Minimum Sizes: 200mm x 200mm.
- Power Consumption 5Watts / m²
- Glass type Ultra clear tempered lamination.
- Glass thickness: 10mm, 12mm and 13.5mm.
- Switch speed: 0.5 seconds at room temperature.
- 99.5% UV block.
- Glass thickness / decibel rating
   10mm / 35 db. 12mm / 37 db and 13.5mm / 39 db.

### Superior clarity, exceptional performance, easy maintenance

Low iron, premium float glass and premium, German made, Hybrid EVA for greater clarity and stability. With the world's most advanced Polymer Dispersed Liquid Crystal (PDLC) for reliable, consistent performance.