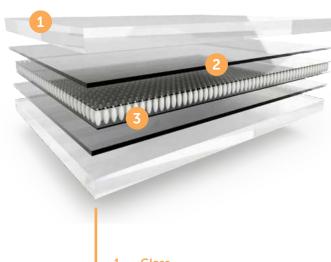

#### **Product Colors:**

White (Exterior)

- Glass
- **Adhesive Interlayer**
- LC Film with PET/ITO

| Specifications:              | White EOP Grey EOP                                               |      |            | Grey EOP |
|------------------------------|------------------------------------------------------------------|------|------------|----------|
| Film Optical Perfomance      |                                                                  |      |            |          |
| Attribute                    | OFF                                                              | ON 1 | OFF        | ON 1     |
| Parallel Light Transmittance | 3.3%                                                             | 75%  | 2.20%      | 45%      |
| VLT (Total Transmittance)    | 64%                                                              | 80%  | 40%        | 47%      |
| Haze (ON) 2                  | 3.0%                                                             |      | 3.5%       |          |
| Color Grade                  | L* = 76.06                                                       |      | L* = 75.86 |          |
|                              | a* = 1.05                                                        |      | a* = -1.01 |          |
|                              | b* = 9.46                                                        |      | b* = 8.77  |          |
| Film Technical Properties    |                                                                  |      |            |          |
| Switching Time               | 5ms                                                              |      |            |          |
| Operating Temperature        | -20°C to +90°C                                                   |      |            |          |
| Power Consumption            | 1-3W/m2                                                          |      |            |          |
| Film Thickness 3             | 375µ                                                             |      |            |          |
| Maximum Width(mm) 4          | 1800                                                             |      | 1500       |          |
| Cut-to-Fit                   | Custom Sizes, Shapes, Busbar Position; Holes and Notches         |      |            |          |
| Glass Types                  | Annealed, Tempered, Clear, Low Iron/Ultra Clear, IG Units, Other |      |            |          |
| Patterning Available         | Yes                                                              |      |            |          |
| Interlayer Compatibility     | PVB, EVA, TPU                                                    |      |            |          |
| Storage Conditions           | -20°C to +60°C, <50% Humidity                                    |      |            |          |
| Grade                        | Exterior                                                         |      |            |          |
| Electrical Performance       |                                                                  |      |            |          |
| Controller Types             | DUO Mini, Flex, Multiplex, Custom                                |      |            |          |
| Operating Modes              | Fade, ON/OFF, Dimming                                            |      |            |          |
| Operating Voltage            | 42-70VAC                                                         |      |            |          |
| Operating Frequency          | 25,32,50Hz                                                       |      |            |          |