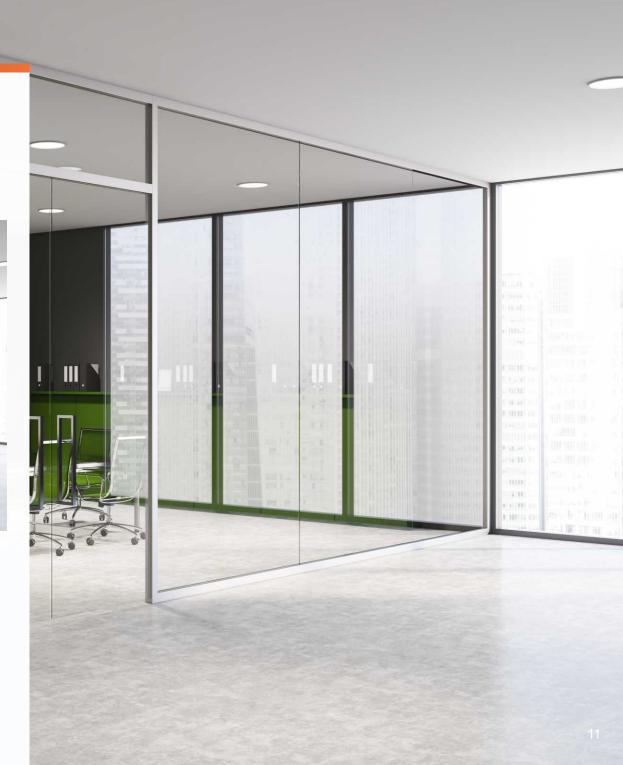

## **Privacy Smart Glass**

Unparalleled quality, delivered globally, from the specialists in switchable glass.

#### Privacy smart glass product options

- Custom Sizes
- Maximum Sizes: 1.5 x 3.6 meter.
- Minimum Sizes: 200mm x 200mm.
- Power Consumption 5Watts / m²
- Glass type Ultra clear tempered lamination.
- Glass thickness: 10mm, 12mm and 13.5mm.
- Switch speed: 0.5 seconds at room temperature.
- 99.5% UV block.
- Glass thickness / decibel rating
   10mm / 35 db. 12mm / 37 db and 13.5mm / 39 db.

### Superior clarity, exceptional performance, easy maintenance

Low iron, premium float glass and premium, German made, Hybrid EVA for greater clarity and stability. With the world's most advanced Polymer Dispersed Liquid Crystal (PDLC) for reliable, consistent performance.