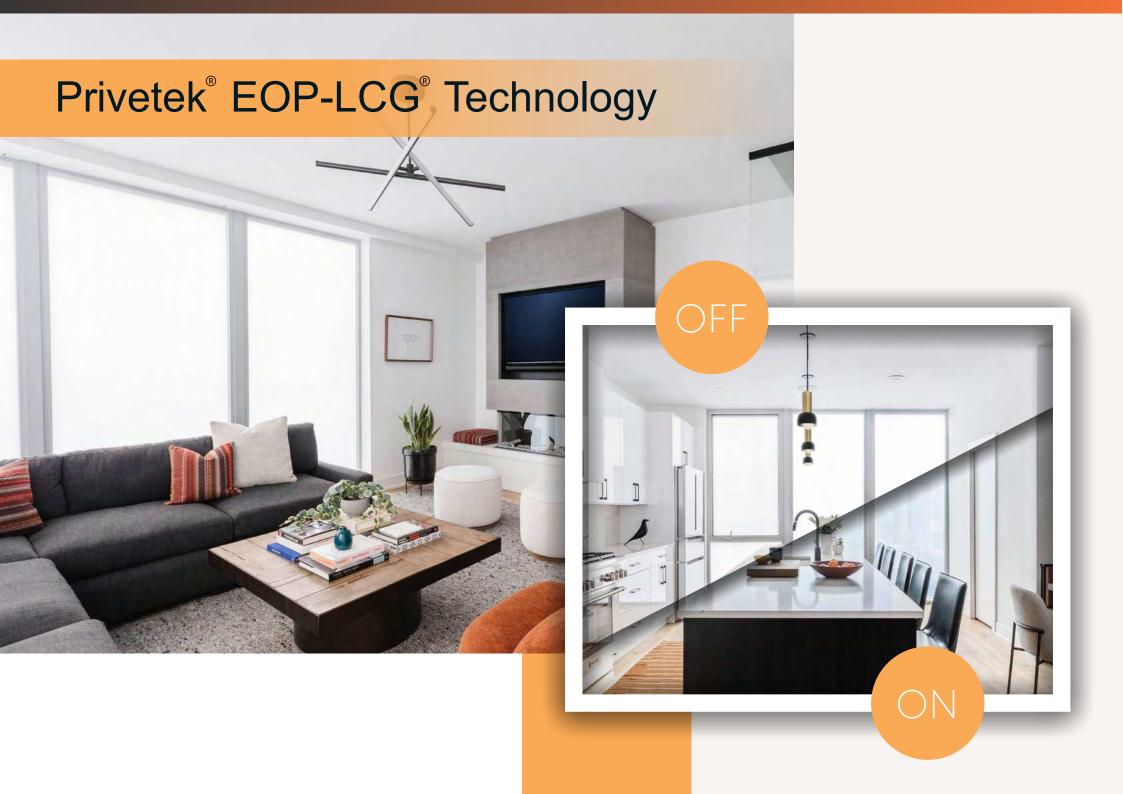

## Privetek® EOP-LCG® Technology

#### The only outdoor grade performance Smart Glass product in India

Extended Outdoor Performance LCG® (EOP-LCG®) is an outdoor grade product suitable for exterior use maintaining switching in temperatures of -20°C to +90°C.

This product is ideal for operating in extreme conditions, maintaing durability when exposed to high humidity, UV, IR and a wide range of temperatures. This should be chosen when solar performance is not a requirement.

EOP-LCG® opens new possibilities for previously constrained PDLC uses. In addition to operating in a wide range of fluctuating temperatures typical for outdoor conditions, this can also be used in indoor applications such as saunas and consumer appliances.